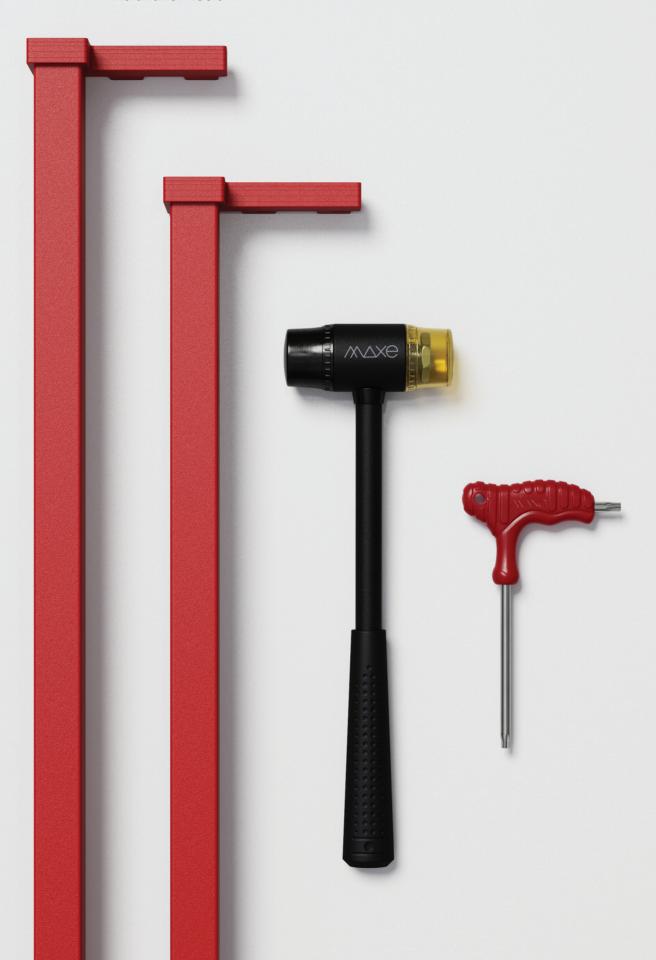

### Post installation jig set (pack of 2)

Use along with a level to precisely space and install single sided posts to wall.

#### Turn-lock tool

T30 Torx tool. To assist with installation of joining rails, base joining rails & feet.

E0001.4

Red

| 1-9   | -   | \$2.95 |  |
|-------|-----|--------|--|
| 10-49 | 22% | \$2.30 |  |
| 50+   | 11% | \$1.65 |  |

#### Soft faced mallet

To assist with installation of feet.

E0005.4

Black sand

| 1-9   | -  | \$19.50 |
|-------|----|---------|
| 10-49 | 2% | \$18.95 |
| 50+   | 7% | \$17.95 |

Reward pricing Each inc GST