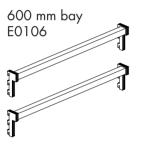

#### 600 mm bay E0106

Red sand

| Quantity | Saving | Each inc GST |
|----------|--------|--------------|
| 1-4      | -      | \$23.00      |
| 5-19     | 11%    | \$20.50      |
| 20+      | 22%    | \$18.00      |
|          |        |              |