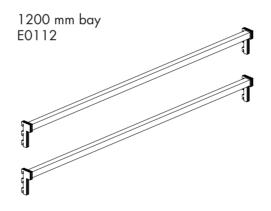

Reward pricing Each inc GST

G \$20.00 S \$23.00

1200 mm bay E0112

Red sand

| Quantity | Saving | Each inc GST |
|----------|--------|--------------|
| 1-4      | -      | \$29.00      |
| 5-19     | 12%    | \$25.50      |
| 20+      | 24%    | \$22.00      |