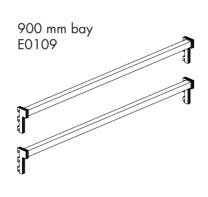

**Reward pricing** Each inc GST G \$18.00 S \$20.50

900 mm bay E0109

Red sand

| Saving | Each inc GST |
|--------|--------------|
| -      | \$26.00      |
| 12%    | \$23.00      |
| 23%    | \$20.00      |
|        | . = . 0      |