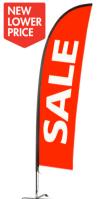

T3371RDWH

**MASSIVE STOCK** 

T3373RDWH

Exterior PVC banners with ropes

2400 x 865 mm Sold individually

| Quantity | Saving | Each inc GST |
|----------|--------|--------------|
| 1-4      | -      | \$99.00      |
| 5-19     | 5%     | \$94.00      |
| 20+      | 10%    | \$89.00      |

Reward pricing Each inc GST

G \$89.00

\$94.00

Exterior PVC banners with ropes

1830 W x 650 mm H Sold individually

| 1-4  | _   | \$79.00 |
|------|-----|---------|
| 5-19 | 5%  | \$74.00 |
| 20+  | 10% | \$69.00 |