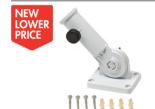

Reward pricing Each inc GST

G \$20.00

\$ \$22.50

Adjustable metal wall bracket for exterior bali flag

165 mm L Sold individually

| 1-4  | -   | \$25.00 |
|------|-----|---------|
| 5-19 | 10% | \$22.50 |
| 20+  | 20% | \$20.00 |