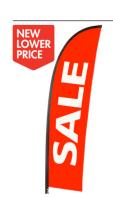

Reward pricing Each inc GST

G \$175.00 S \$185.00

Deluxe exterior flag kit "sale" with pole, base & water bag

3300 mm H double sided Sold individually

T3331RDWH RDWH White type on red

| 1-4  | -   | \$195.00 |
|------|-----|----------|
| 5-19 | 5%  | \$185.00 |
| 20+  | 10% | \$175.00 |

Reward pricing Each inc GST

G \$79.00

\$ \$89.00

Deluxe exterior flag "sale"

3300 mm H double sided Sold individually

T3332RDWH RDWH White type on red

| 1-4  | -   | \$99.00 |
|------|-----|---------|
| 5-19 | 10% | \$89.00 |
| 20+  | 20% | \$79.00 |