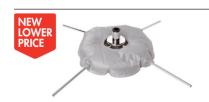

Reward pricing Each inc GST

G \$20.00

\$ \$22.50

Aluminium base & water bag for exterior bali flag

470 W x 470 D x 90 mm H Sold individually

T3328ALGY ALGY Aluminium & grey

| 1-4  | _   | \$45.00 |
|------|-----|---------|
| 5-19 | 11% | \$40.00 |
| 20+  | 22% | \$35.00 |

Reward pricing Each inc GST

G \$35.00

\$ \$40.00

Water bag for aluminium base for exterior bali flag

90 mm H x 230 mm DIA Sold individually

T3329GY

| 1-4  | _   | \$12.00 |
|------|-----|---------|
| 5-19 | 13% | \$10.50 |
| 20+  | 25% | \$9.00  |