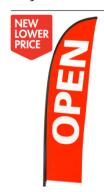

G \$29.00

\$ \$34.00

Deluxe exterior flag kit "open" with pole, base & water bag

Double sided 3300 mm H Sold individually

T3330RDWH RDWH White type on red

| Quantity | Saving | Each inc GST |
|----------|--------|--------------|
| 1-4      | -      | \$195.00     |
| 5-19     | 5%     | \$185.00     |
| 20+      | 10%    | \$175.00     |

Reward pricing Each inc GST

G \$175.00 S \$185.00

Deluxe exterior flag "open"

3300 mm H double sided Sold individually

T3333RDWH RDWH White type on red

| 1-4  | _   | \$99.00 |
|------|-----|---------|
| 5-19 | 10% | \$89.00 |
| 20+  | 20% | \$79.00 |