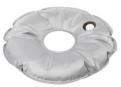

Reward pricing Each inc GST

G \$35.00

\$ \$40.00

Water bag for aluminium base for exterior bali flag

90 mm H x 230 mm DIA Sold individually

T3329GY

| 1-4  | _   | \$12.00 |
|------|-----|---------|
| 5-19 | 13% | \$10.50 |
| 20+  | 25% | \$9.00  |

Reward pricing Each inc GST

G \$9.00

\$ \$10.50